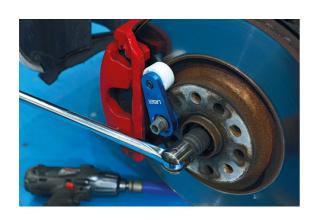

## **Drive Flange Locking Kit**

Designed to allow the drive flange to be locked preventing rotation when loosening or tightening inner drive shaft mounting bolts and hub nuts. Easily fitted utilising the vehicles own wheel bolts or nuts ensuring the specially designed plastic wheel wedges between the brake caliper and drive flange.

## **Additional Information**

- · Drive flange hub locking device.
- · Used to lock car drive flanges and drive shafts allowing the removal of driveshaft and hub fixings.
- · One man operation no need for an assistant to hold the flange.
- · Easy to use and reposition for multiple bolt removal (inner drive shaft bolts).
- Durable plastic wheels prevent damage to brake components or hub.