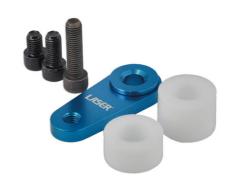

## **Drive Flange Locking Kit**

Designed to allow the drive flange to be locked preventing rotation when loosening or tightening inner drive shaft mounting bolts and hub nuts. Easily fitted utilising the vehicles own wheel bolts or nuts ensuring the specially designed plastic wheel wedges between the brake caliper and drive flange.

## **Additional Information**

- · Drive flange hub locking device.
- · Used to lock car drive flanges and drive shafts allowing the removal of driveshaft and hub fixings.
- · One man operation no need for an assistant to hold the flange.
- · Easy to use and reposition for multiple bolt removal (inner drive shaft bolts).
- Durable plastic wheels prevent damage to brake components or hub.