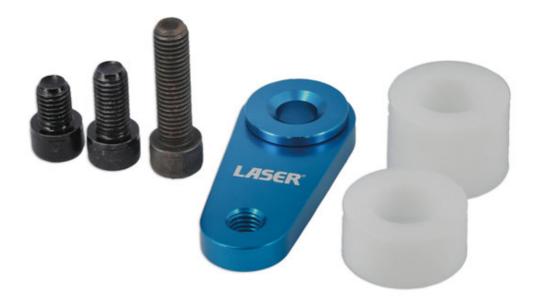

## **Drive Flange Locking Kit**

Designed to allow the drive flange to be locked preventing rotation when loosening or tightening inner drive shaft mounting bolts and hub nuts. Easily fitted utilising the vehicles own wheel bolts or nuts ensuring the specially designed plastic wheel wedges between the brake caliper and drive flange.

## **Additional Information**

- · Drive flange hub locking device.
- · Used to lock car drive flanges and drive shafts allowing the removal of driveshaft and hub fixings.
- · One man operation no need for an assistant to hold the flange.
- · Easy to use and reposition for multiple bolt removal (inner drive shaft bolts).
- Durable plastic wheels prevent damage to brake components or hub.