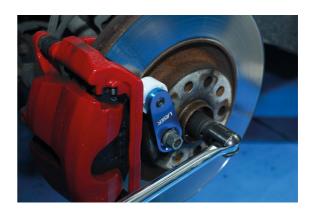

## **Drive Flange Locking Kit**

Designed to allow the drive flange to be locked preventing rotation when loosening or tightening inner drive shaft mounting bolts and hub nuts. Easily fitted utilising the vehicles own wheel bolts or nuts ensuring the specially designed plastic wheel wedges between the brake caliper and drive flange.

## **Additional Information**

- · Drive flange hub locking device.
- · Used to lock car drive flanges and drive shafts allowing the removal of driveshaft and hub fixings.
- · One man operation no need for an assistant to hold the flange.
- · Easy to use and reposition for multiple bolt removal (inner drive shaft bolts).
- Durable plastic wheels prevent damage to brake components or hub.